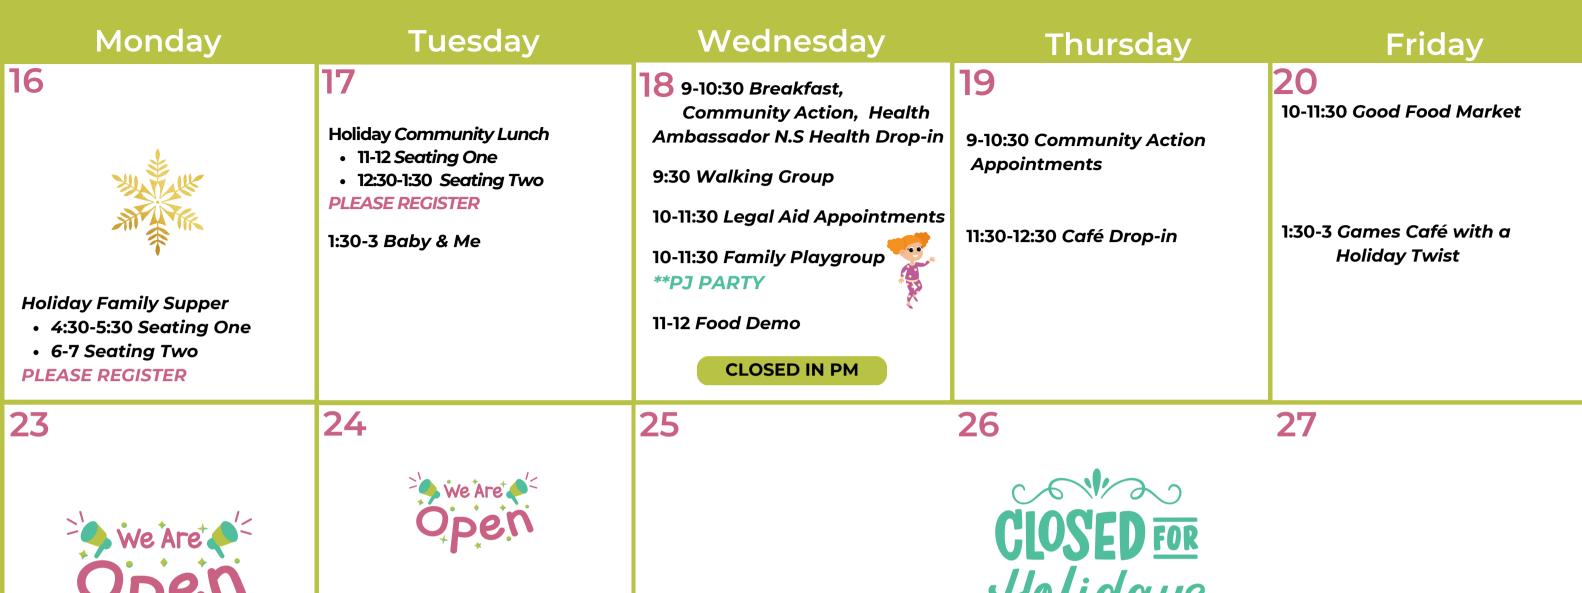

#### **Holiday Family Supper**

FREE Programs

> (Families with children 18 & under) Monday, December 16

Seating 1: 4:30-5:30 pm Seating 2: 6-7 pm

### **Community Holiday Meals**

Tuesday, December 17

Seating 1: 11 am-12 pm Seating 2: 12:30-1:30 pm

To register please call 902 464-8234.

We want everyone to have an opportunity to attend. If you are unable to make it and you're registered, **please call to cancel.**This will allow us to invite someone from our waitlist.

#### **Walking Group**

Wednesdays, December 4, 11, 18 9:30 am

Join NS Walks volunteers for a walk around the neighbourhood. To register please call 902 932-6902 or email walk@hikenovascotia.ca

#### **Legal Aid Navigator Appointments**

Wednesdays, December 4, 11, 18 10-11:30 am

Appointments are available with a Legal Aid Navigator to provide information and support for family law and child protection. Please call 902 464-8234.

#### **Community Action Appointments**

Thursdays, December 5, 12, 19 9-10:30 am

If you need some one-on-one help to connect with supports in the community, please call 902 464-8234 ext. 1019.

#### **Health Ambassador Drop-in**

Wednesday, December 18 9-11:30am

Come chat with a Health Ambassador from Nova Scotia Health to learn how to use the YourHealthNS app/website to get access to health care records, navigate health services, and more!

#### **Games Café with a Holiday Twist**

Friday, December 20 1:30-3 pm

Come and join us for some fun, interactive games such as candy cane toss, jingle bell throw and more.